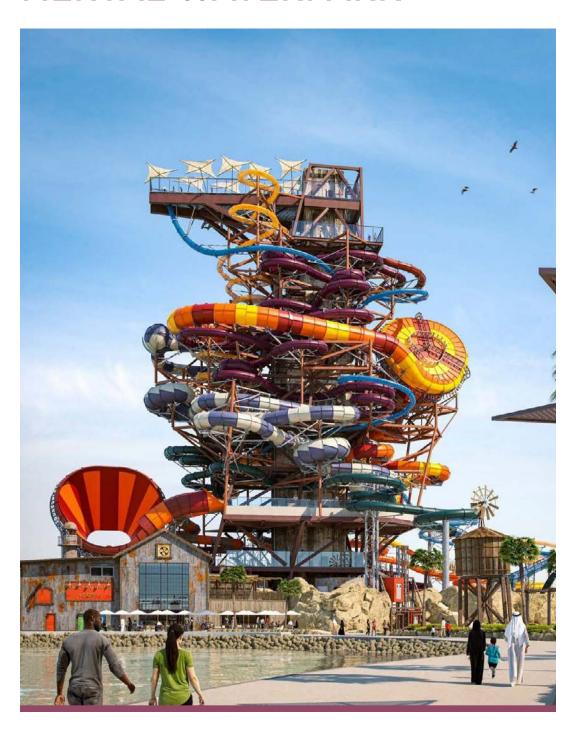

#### MERYAL WATERPARK

Splash into a world of excitement and adventure at the island's main attraction, the state-of-the-art Meryal Waterpark. The largest waterpark in Qatar, featuring fun-packed iconic attractions including 45 rides and 52 slides.