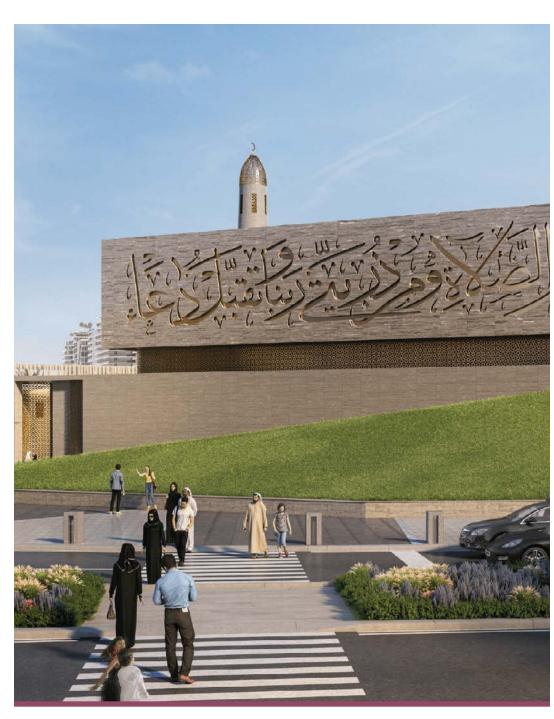

#### **MOSQUE**

An architectural icon, located at the entrance of the island, showcasing the richness of the Islamic culture.