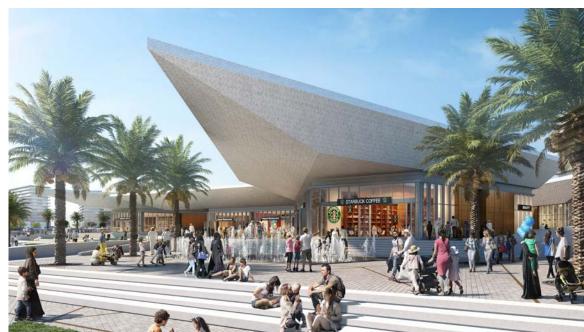

# QETAIFAN ISLAND NORTH LAYOUT

- 1. RETAIL PLAZA
- 2. FESTIVAL PLAZA
- 3. ARABIAN SOUQ
- 4. MERYAL WATERPARK
- **5.** RIXOS HOTEL
- **6.** AZURE BEACH CLUB
- 7. RESIDENTIAL AREA
- 8. MOSQUE
- 9. SCHOOL

### RETAIL AREA

Be part of Qatar's newest & most vibrant waterside community showcasing high end retail options, canal-side cafés & a range of restaurants from quick service to exotic fine dining. Soon to be ready for fitout and occupation, the area is connected to the island community by a linear park that extends along the length of the canal. World class entertainment is planned to celebrate this unique canal-side lifestyle to attract locals and visitors

- 92 units in 3 adjacent locations with GLA of 13,953 m2
- Waterside terrace areas for outdoor dining
- 1,426 car parking spaces
- Amazing live entertainment spectacles
- A vibrant & unique canal-side community