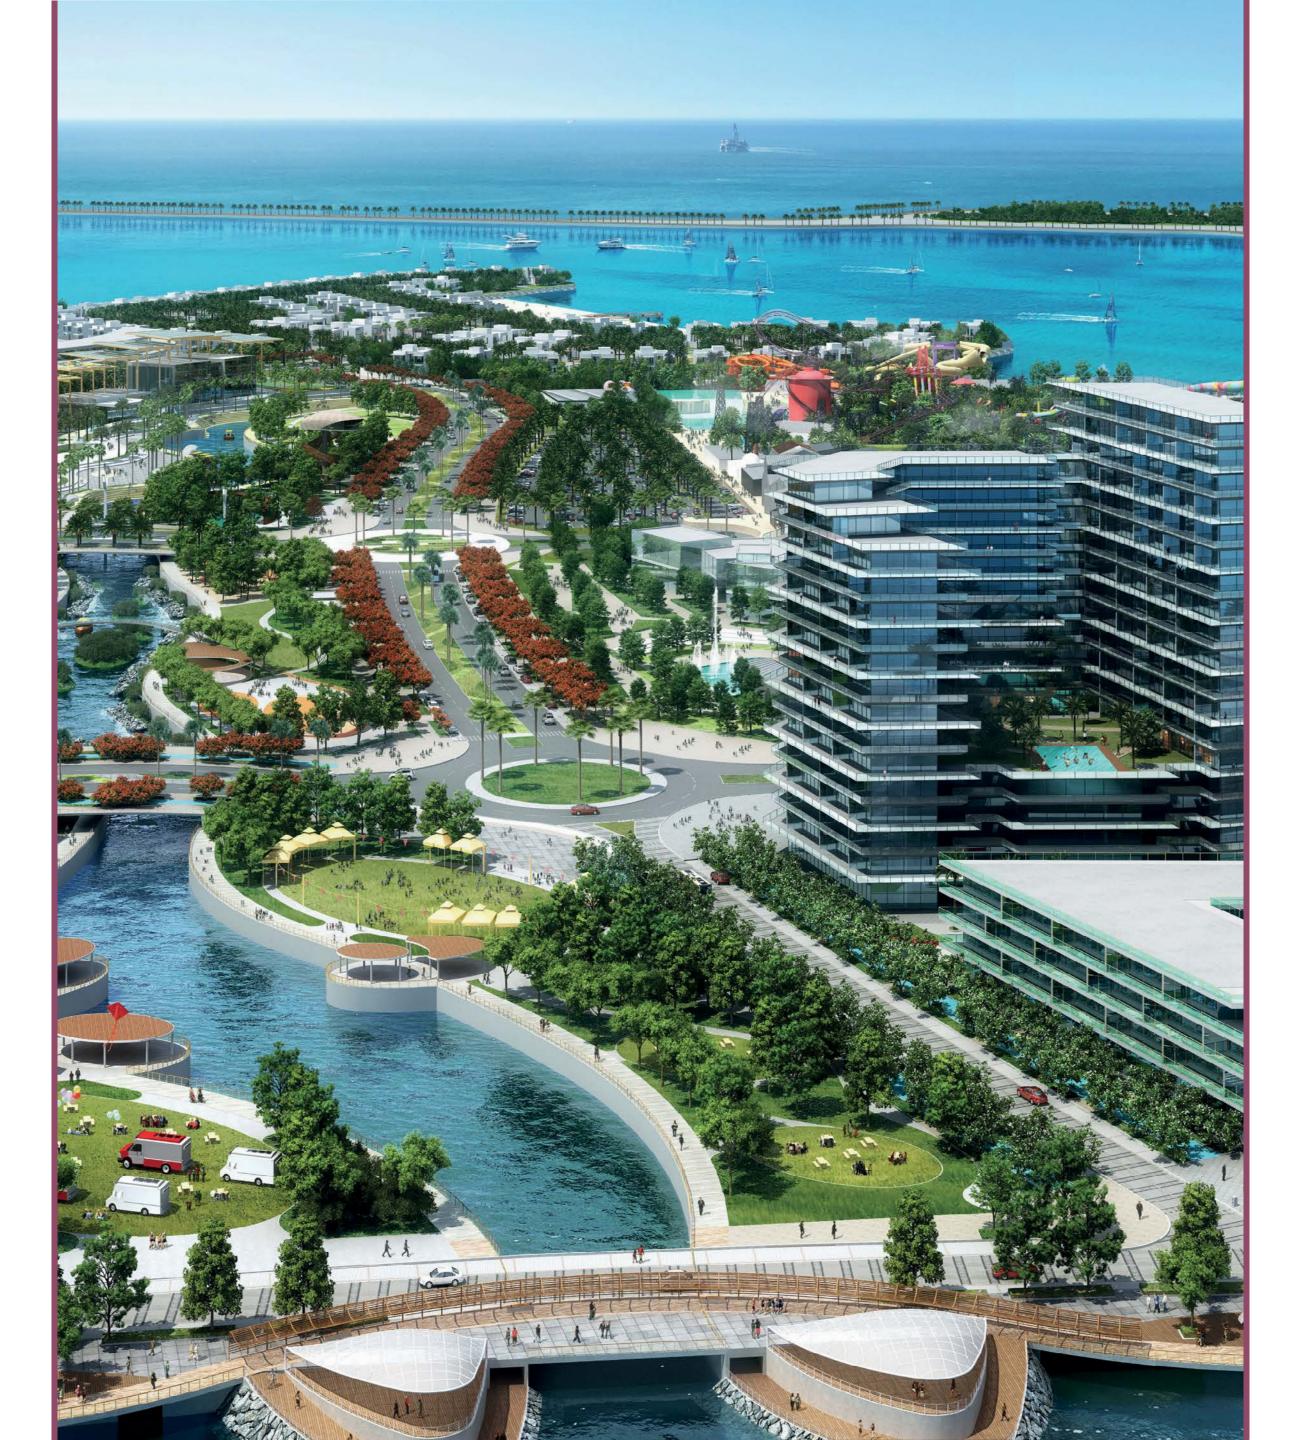

# QETAIFAN ISLAND NORTH LAYOUT

- 1. RETAIL PLAZA
- 2. FESTIVAL PLAZA
- 3. ARABIAN SOUQ
- 4. MERYAL WATERPARK
- **5.** RIXOS HOTEL
- **6.** AZURE BEACH CLUB
- 7. RESIDENTIAL AREA
- 8. MOSQUE
- 9. SCHOOL

### RETAIL AREA

Be part of Qatar's newest & most vibrant waterside community showcasing high end retail options, canal-side cafés & a range of restaurants from quick service to exotic fine dining. Soon to be ready for fitout and occupation, the area is connected to the island community by a linear park that extends along the length of the canal. World class entertainment is planned to celebrate this unique canal-side lifestyle to attract locals and visitors