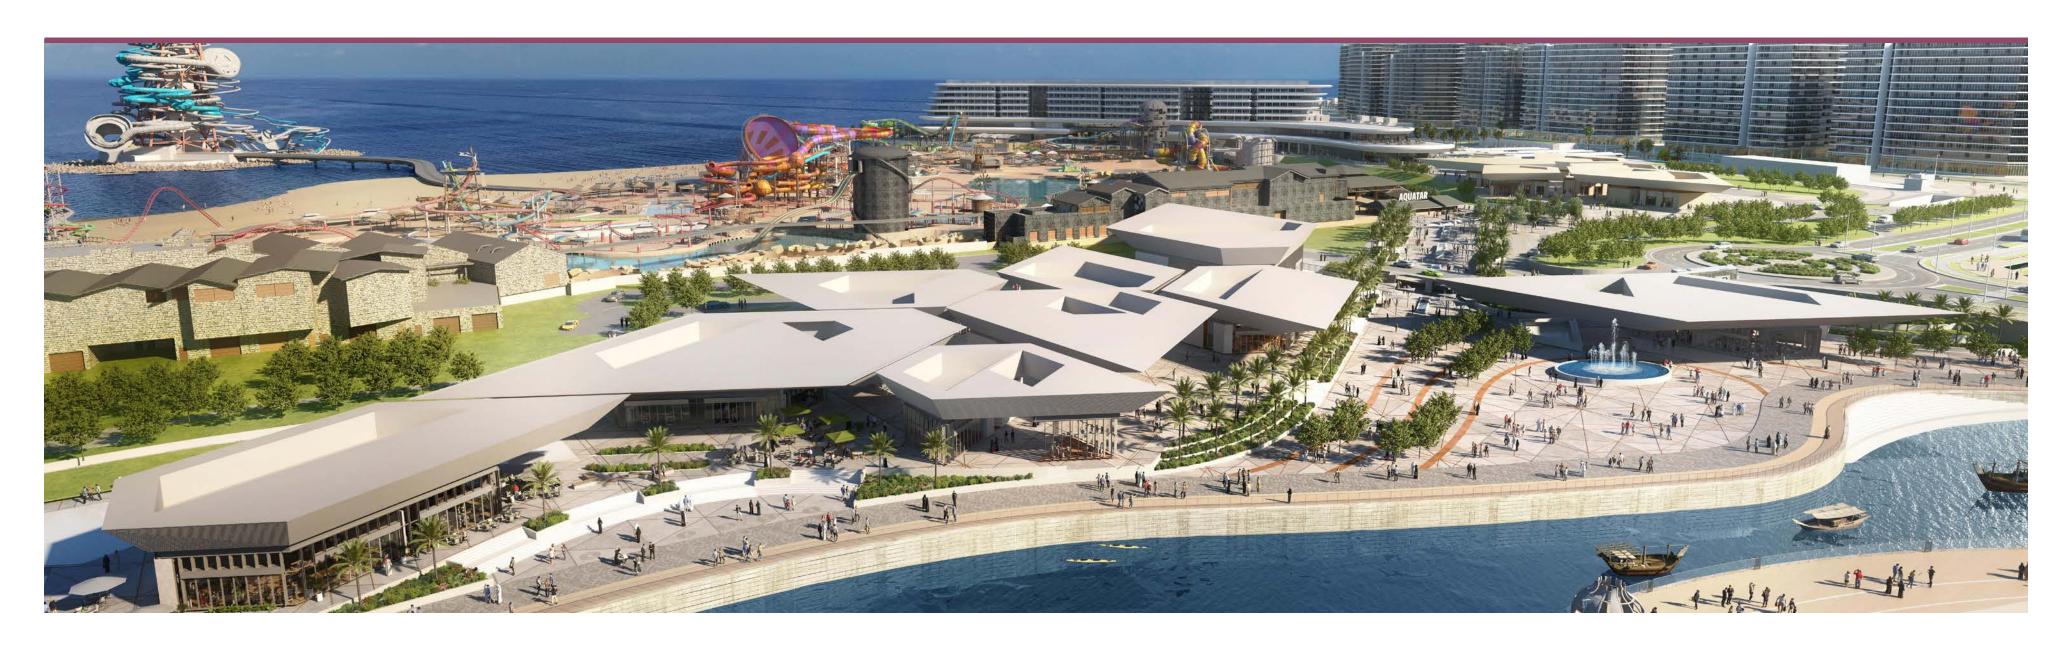

### RETAIL AREA

Be part of Qatar's newest & most vibrant waterside community showcasing high end retail options, canal-side cafés & a range of restaurants from quick service to exotic fine dining. Soon to be ready for fitout and occupation, the area is connected to the island community by a linear park that extends along the length of the canal. World class entertainment is planned to celebrate this unique canal-side lifestyle to attract locals and visitors

#### MERYAL WATERPARK

Splash into a world of excitement and adventure at the island's main attraction, the state-of-the-art Meryal Waterpark. The largest waterpark in Qatar, featuring fun-packed iconic attractions including 45 rides and 52 slides.

#### LINEAR PARK

The Linear Park is the main artery of the island, linking all zones together. An artificial salt canal linked to the sea allows visitors to enjoy different activities in addition to a daily world class entertainment.