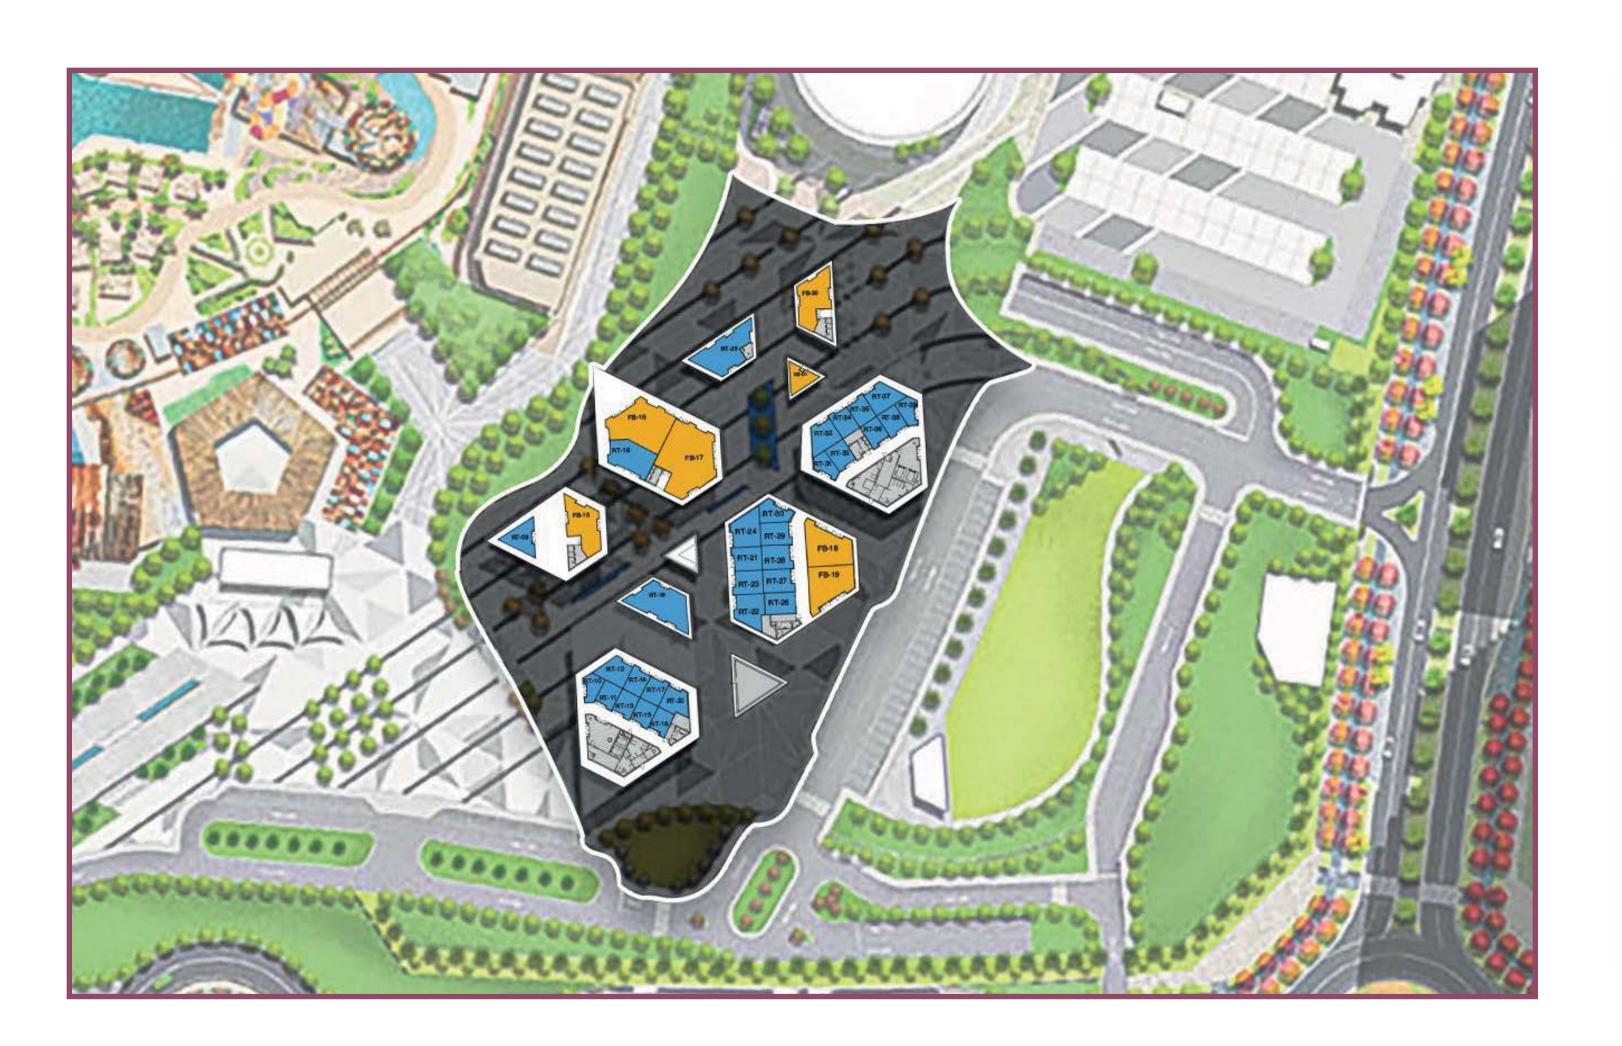

# QETAIFAN ISLAND NORTH LAYOUT

- 1. RETAIL PLAZA
- 2. FESTIVAL PLAZA
- 3. ARABIAN SOUQ
- 4. MERYAL WATERPARK
- **5.** RIXOS HOTEL
- **6.** AZURE BEACH CLUB
- 7. RESIDENTIAL AREA
- 8. MOSQUE
- 9. SCHOOL

# RETAIL PLAZA

### RETAIL PLAZA

| Unit     | Туре   | Internal Area m2 | Unit     | Туре              | Internal Area m2 | External Area m2 |
|----------|--------|------------------|----------|-------------------|------------------|------------------|
| 00-ED-01 | Retail | 2,049            | 00-FB-01 | Café & Restaurant | 126              | 41               |
| 00-RT-01 | Retail | 190              | 00-FB-02 | Café & Restaurant | 104              | 40               |
| 00-RT-02 | Retail | 122              | 00-FB-03 | Café & Restaurant | 119              | 59               |
| 00-RT-03 | Retail | 122              | 00-FB-04 | Café & Restaurant | 164              | 41               |
| 00-RT-04 | Retail | 122              | 00-FB-05 | Café & Restaurant | 106              | 172              |
| 00-RT-05 | Retail | 122              | 00-FB-06 | Café & Restaurant | 215              | 70               |
| 00-RT-06 | Retail | 198              | 00-FB-07 | Café & Restaurant | 154              | 208              |
| 00-RT-07 | Retail | 85               | 00-FB-08 | Café & Restaurant | 306              | 182              |
| 00-RT-08 | Retail | 216              | 00-FB-09 | Café & Restaurant | 138              | 53               |
| 00-RT-09 | Retail | 144              | 00-FB-10 | Café & Restaurant | 42               | 83               |
| 00-RT-10 | Retail | 83               | 00-FB-11 | Café & Restaurant | 189              | 115              |
| 00-RT-11 | Retail | 195              | 00-FB-12 | Café & Restaurant | 45               | 82               |
| 00-RT-12 | Retail | 147              | 00-FB-13 | Café & Restaurant | 103              | 48               |
| 00-RT-13 | Retail | 165              | 00-KS-01 | Kiosk             |                  | 54               |
| 00-RT-14 | Retail | 149              | 00-KS-02 | Kiosk             |                  | 54               |
| 00-RT-15 | Retail | 543              |          | •                 |                  |                  |
|          | Total  | 4,652 m²         |          |                   | 1,810 m²         | 1,303 m²         |

### FESTIVAL PLAZA

### FESTIVAL PLAZA

| Unit     | Type   | Internal Area m2 |
|----------|--------|------------------|
| 00-RT-01 | Retail | 82               |
| 00-RT-02 | Retail | 251              |
| 00-RT-03 | Retail | 146              |
| 00-RT-04 | Retail | 190              |
| 00-RT-05 | Retail | 50               |
| 00-RT-06 | Retail | 84               |
| 00-RT-07 | Retail | 84               |
| 00-RT-08 | Retail | 82               |
|          | Total  | 969 m²           |

| Unit     | Type              | Internal Area m2 | External Area m2 |
|----------|-------------------|------------------|------------------|
| 00-FB-01 | Café & Restaurant | 154              |                  |
| 00-FB-02 | Café & Restaurant | 212              | 103              |
| 00-FB-03 | Café & Restaurant | 316              | 140              |
| 00-FB-04 | Café & Restaurant | 118              |                  |
| 00-FB-05 | Café & Restaurant | 165              |                  |
| 00-FB-06 | Café & Restaurant | 107              |                  |
| 00-FB-07 | Café & Restaurant | 106              |                  |
| 00-FB-08 | Café & Restaurant | 116              | 95               |
| 00-FB-09 | Café & Restaurant | 152              | 50               |
| 00-FB-10 | Café & Restaurant | 213              | 48               |
| 00-FB-11 | Café & Restaurant | 316              |                  |
| 00-FB-12 | Café & Restaurant | 212              |                  |
| 00-FB-13 | Café & Restaurant | 160              |                  |
| 00-FB-14 | Café & Restaurant | 218              | 573              |
| 00-FB-21 | Café & Restaurant | 112              |                  |
|          | Total             | 2,678 m²         | 1,009 m²         |

# ARABIAN SOUQ

# ARABIAN SOUQ

| Unit     | Туре              | Internal Area m2 | External Area m2 |
|----------|-------------------|------------------|------------------|
| 00-FB-15 | Café & Restaurant | 102              |                  |
| 00-FB-16 | Café & Restaurant | 143              |                  |
| 00-FB-17 | Café & Restaurant | 202              |                  |
| 00-FB-18 | Café & Restaurant | 79               |                  |
| 00-FB-19 | Café & Restaurant | 79               |                  |
| 00-FB-20 | Café & Restaurant | 103              | 146              |
| 00-KF-01 | Kiosk             |                  | 53               |
|          | Total             | 708 m²           | 199 m²           |

| Unit     | Туре   | Internal Area m2 | Unit     | Туре   | Internal Area m2 |
|----------|--------|------------------|----------|--------|------------------|
| 00-RT-09 | Retail | 47               | 00-RT-25 | Retail | 125              |
| 00-RT-10 | Retail | 27               | 00-RT-26 | Retail | 32               |
| 00-RT-11 | Retail | 32               | 00-RT-27 | Retail | 34               |
| 00-RT-12 | Retail | 46               | 00-RT-28 | Retail | 34               |
| 00-RT-13 | Retail | 32               | 00-RT-29 | Retail | 34               |
| 00-RT-14 | Retail | 33               | 00-RT-30 | Retail | 28               |
| 00-RT-15 | Retail | 32               | 00-RT-31 | Retail | 27               |
| 00-RT-16 | Retail | 76               | 00-RT-32 | Retail | 47               |
| 00-RT-17 | Retail | 33               | 00-RT-33 | Retail | 32               |
| 00-RT-18 | Retail | 30               | 00-RT-34 | Retail | 33               |
| 00-RT-19 | Retail | 136              | 00-RT-35 | Retail | 33               |
| 00-RT-20 | Retail | 44               | 00-RT-36 | Retail | 32               |
| 00-RT-21 | Retail | 34               | 00-RT-37 | Retail | 47               |
| 00-RT-22 | Retail | 43               | 00-RT-38 | Retail | 32               |
| 00-RT-23 | Retail | 33               | 00-RT-39 | Retail | 27               |
| 00-RT-24 | Retail | 47               | Total    |        | 1,322 m²         |