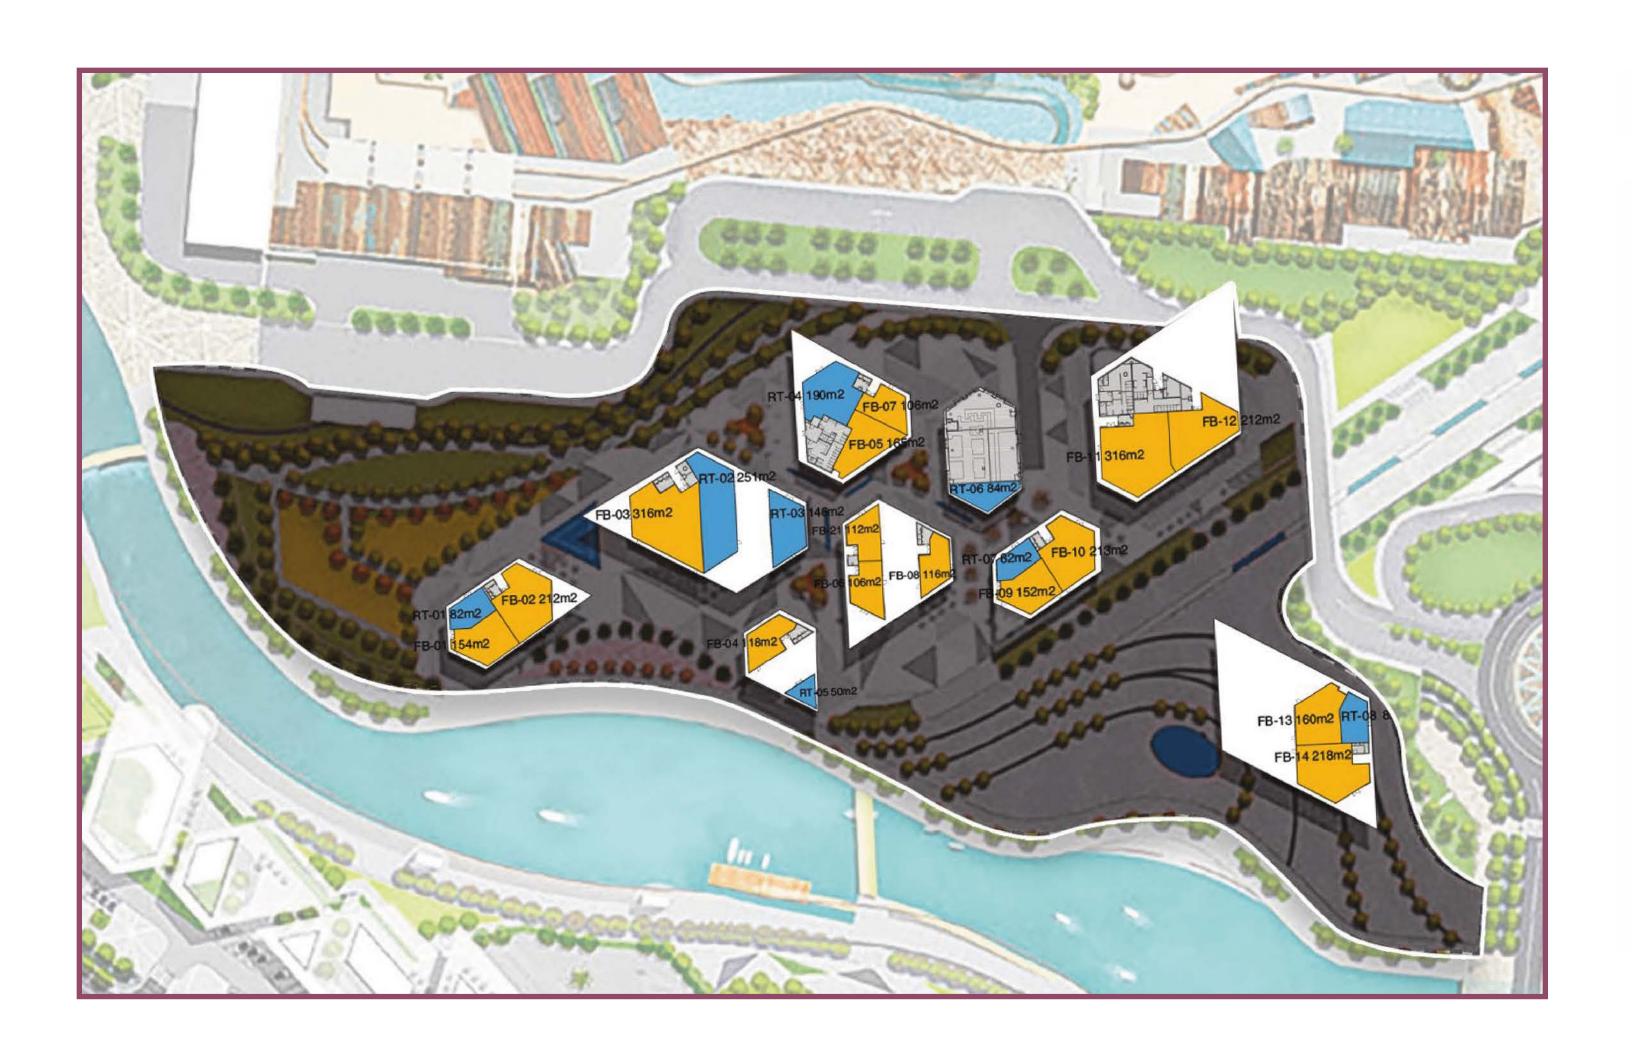

# RETAIL PLAZA

### RETAIL PLAZA

| Unit     | Туре   | Internal Area m2 | Unit     | Туре              | Internal Area m2 | External Area m2 |
|----------|--------|------------------|----------|-------------------|------------------|------------------|
| 00-ED-01 | Retail | 2,049            | 00-FB-01 | Café & Restaurant | 126              | 41               |
| 00-RT-01 | Retail | 190              | 00-FB-02 | Café & Restaurant | 104              | 40               |
| 00-RT-02 | Retail | 122              | 00-FB-03 | Café & Restaurant | 119              | 59               |
| 00-RT-03 | Retail | 122              | 00-FB-04 | Café & Restaurant | 164              | 41               |
| 00-RT-04 | Retail | 122              | 00-FB-05 | Café & Restaurant | 106              | 172              |
| 00-RT-05 | Retail | 122              | 00-FB-06 | Café & Restaurant | 215              | 70               |
| 00-RT-06 | Retail | 198              | 00-FB-07 | Café & Restaurant | 154              | 208              |
| 00-RT-07 | Retail | 85               | 00-FB-08 | Café & Restaurant | 306              | 182              |
| 00-RT-08 | Retail | 216              | 00-FB-09 | Café & Restaurant | 138              | 53               |
| 00-RT-09 | Retail | 144              | 00-FB-10 | Café & Restaurant | 42               | 83               |
| 00-RT-10 | Retail | 83               | 00-FB-11 | Café & Restaurant | 189              | 115              |
| 00-RT-11 | Retail | 195              | 00-FB-12 | Café & Restaurant | 45               | 82               |
| 00-RT-12 | Retail | 147              | 00-FB-13 | Café & Restaurant | 103              | 48               |
| 00-RT-13 | Retail | 165              | 00-KS-01 | Kiosk             |                  | 54               |
| 00-RT-14 | Retail | 149              | 00-KS-02 | Kiosk             |                  | 54               |
| 00-RT-15 | Retail | 543              |          | •                 |                  |                  |
|          | Total  | 4,652 m²         |          |                   | 1,810 m²         | 1,303 m²         |