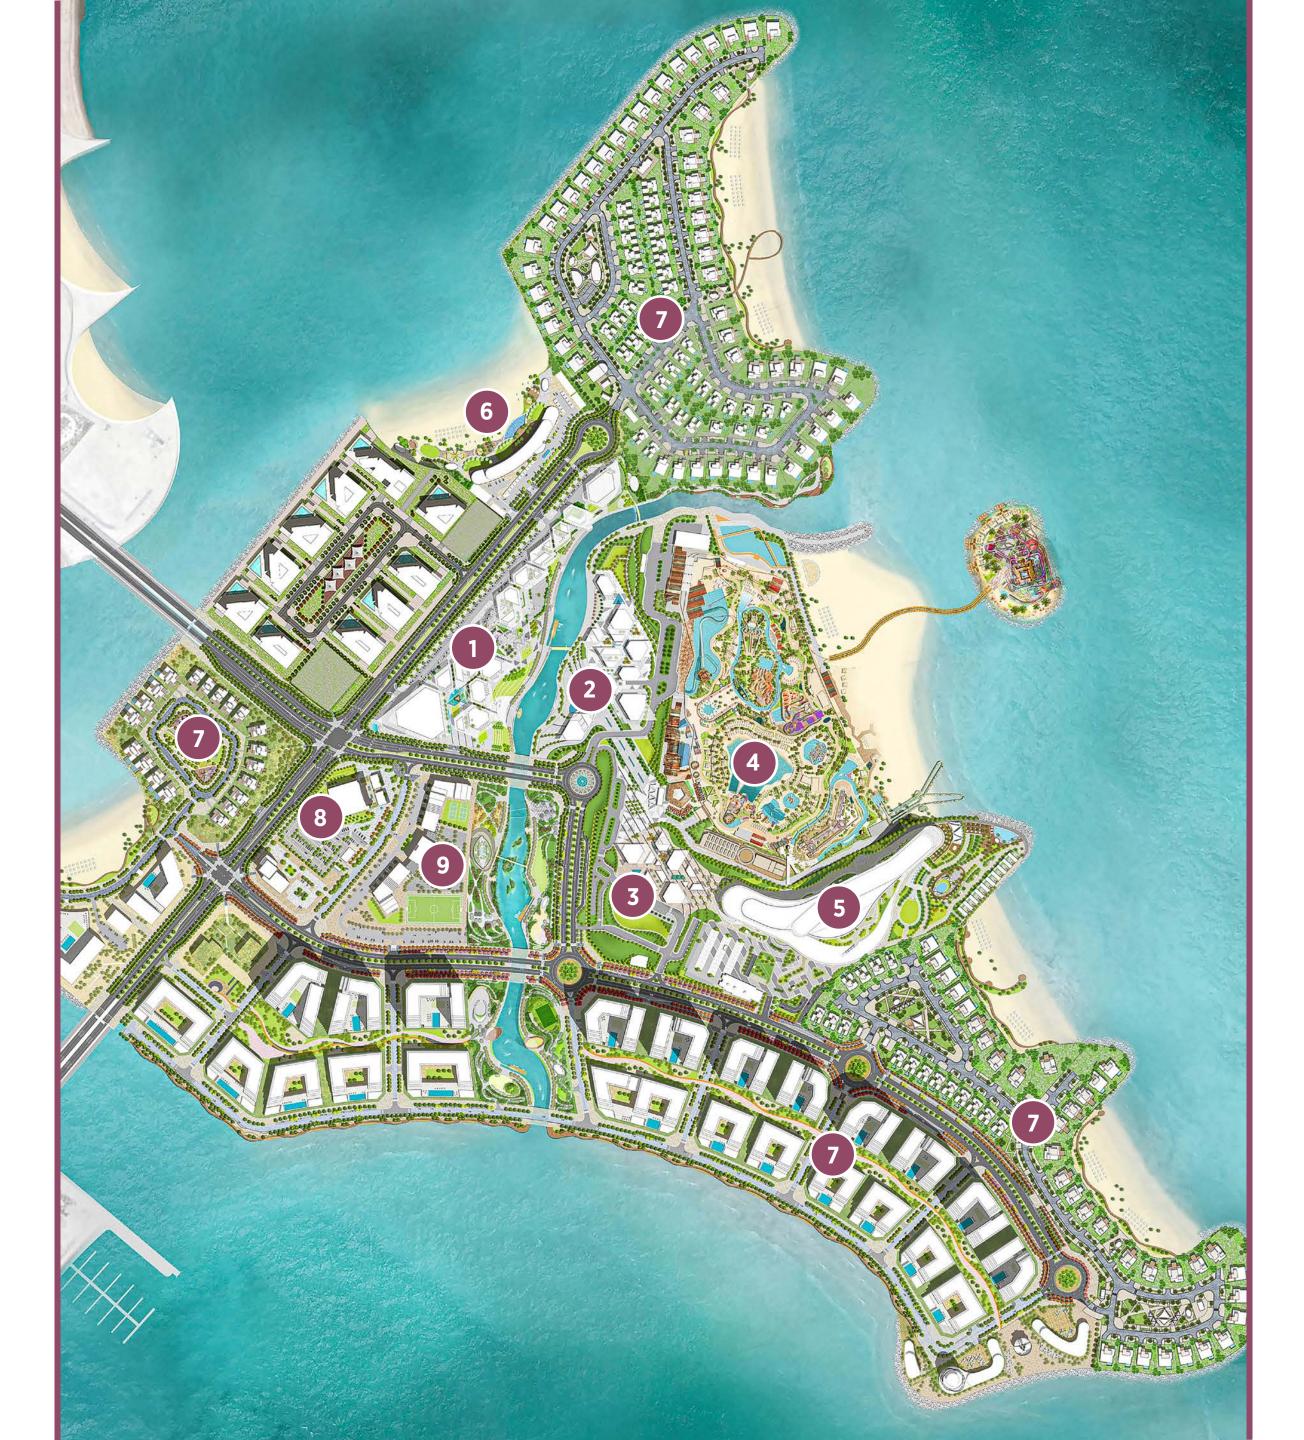

# QETAIFAN ISLAND NORTH LAYOUT

- 1. RETAIL PLAZA
- 2. FESTIVAL PLAZA
- 3. ARABIAN SOUQ
- 4. MERYAL WATERPARK
- **5.** RIXOS HOTEL
- **6.** AZURE BEACH CLUB
- 7. RESIDENTIAL AREA
- 8. MOSQUE
- 9. SCHOOL