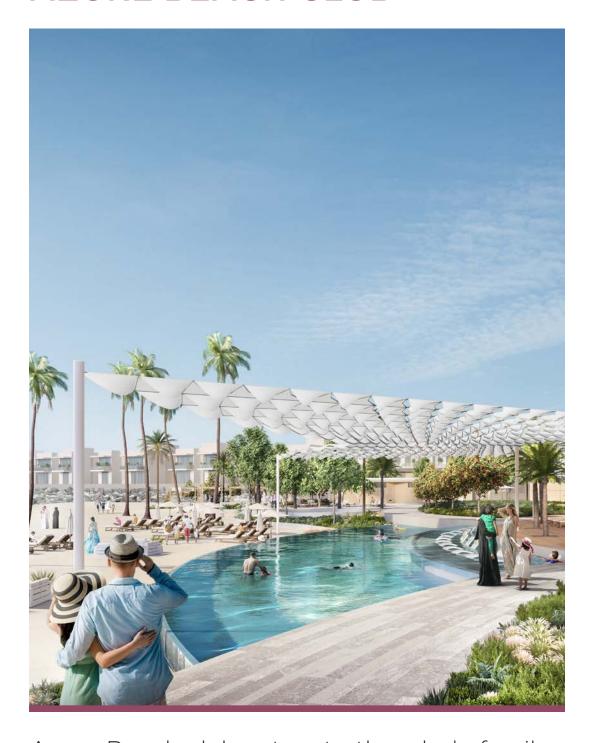

#### **AZURE BEACH CLUB**

Azure Beach club caters to the whole family. The relaxed lounge area serves delectable dishes for lunch and dinner with a terrace where guests can sit back and unwind. Azure Beach club features a white sand beach, infinity pool, cabanas, spa, gym, kids area and a wide variety of daily entertainment featuring live DJ and performances.