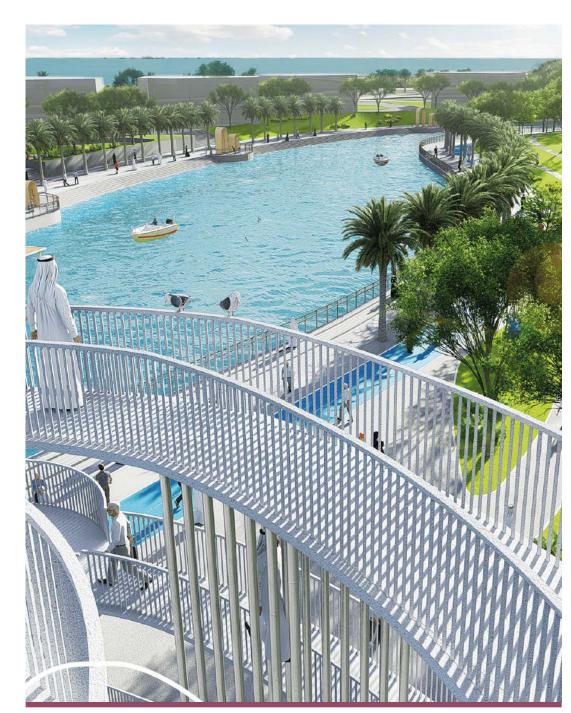

#### LINEAR PARK

The Linear Park is the main artery of the island, linking all zones together. An artificial salt canal linked to the sea allows visitors to enjoy different activities in addition to a daily world class entertainment.