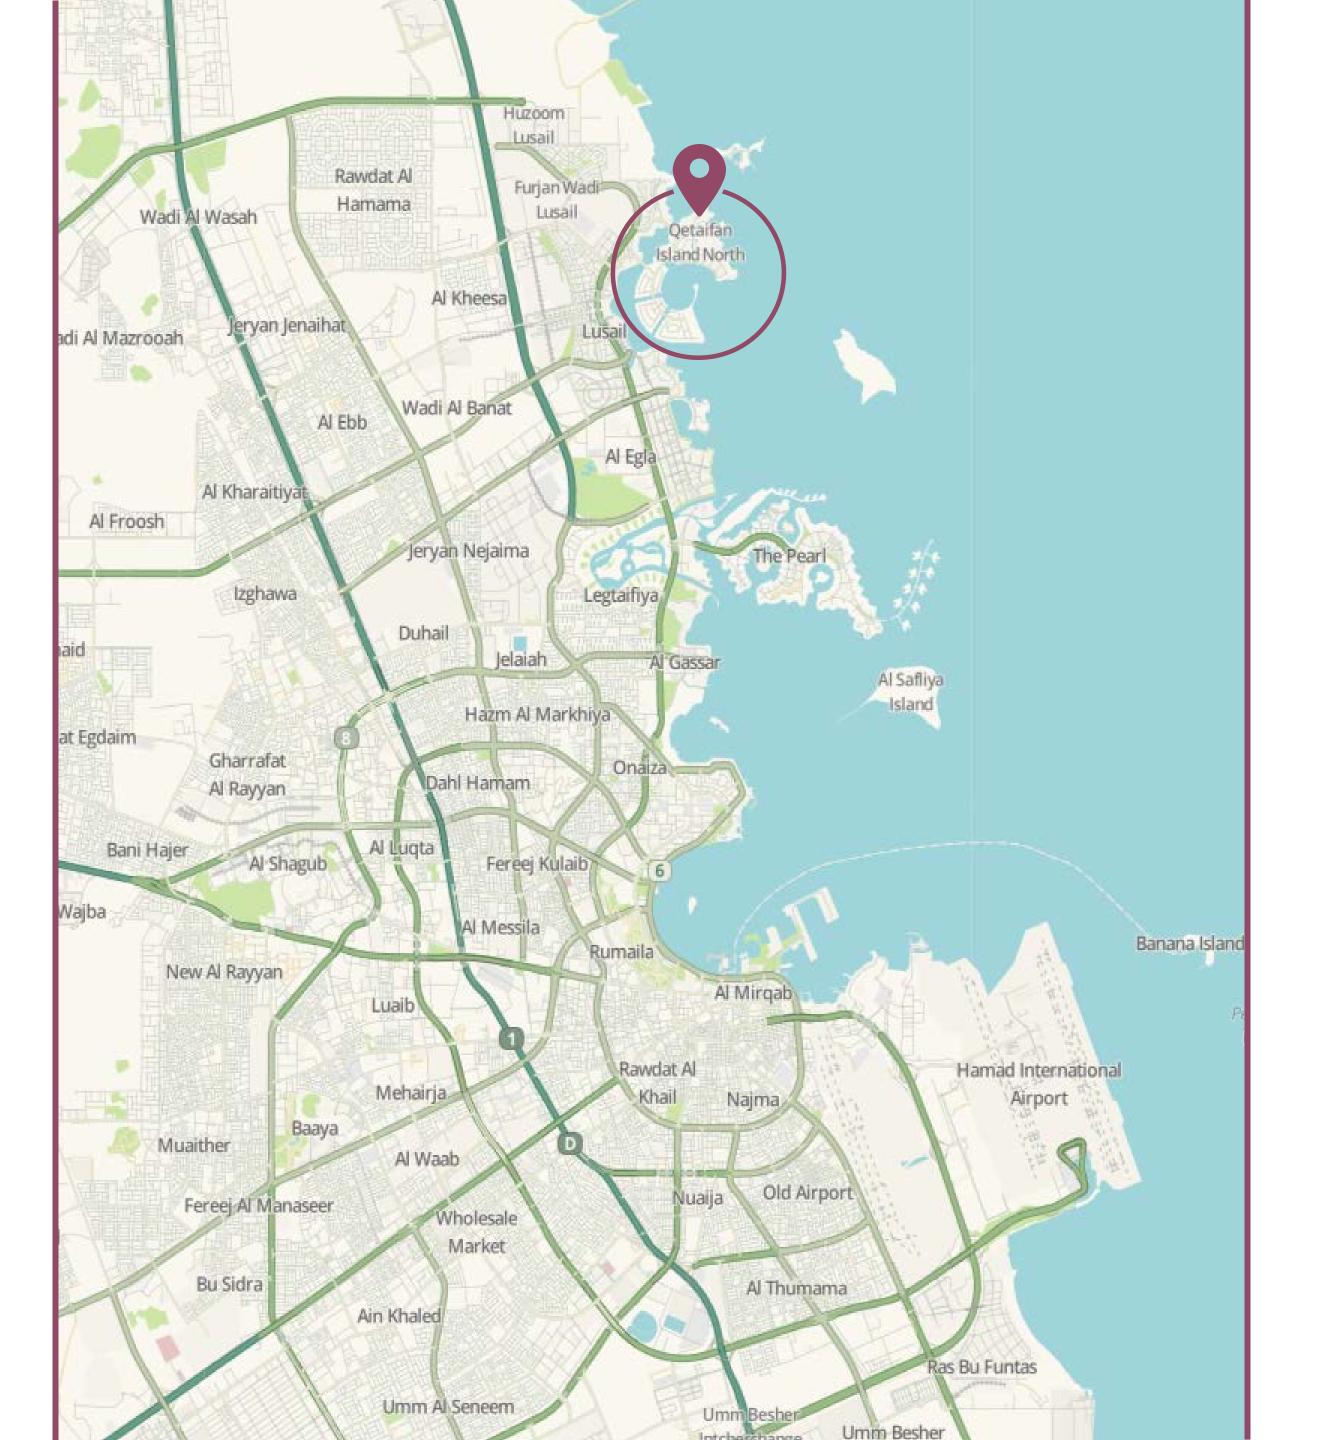

### LOCATION

#### DRIVE TIME (MINUTES)

| RIXOS QETAIFAN ISLAND HOTEL   | 0  |
|-------------------------------|----|
| AZURE BEACH CLUB              | 0  |
| QETAIFAN ISLAND SOUQ & RETAIL | 0  |
| LUSAIL CITY                   | 5  |
| THE PEARL                     | 15 |
| KATARA CULTURAL VILLAGE       | 15 |
| DIPLOMATIC AREA               | 15 |
| WEST BAY                      | 20 |
| SOUQ WAQIF                    | 25 |
| MUSHERIB OLD TOWN             | 25 |
| HAMAD INTERNATIONAL AIRPORT   | 30 |
| AL WAKRAH STADIUM             | 30 |