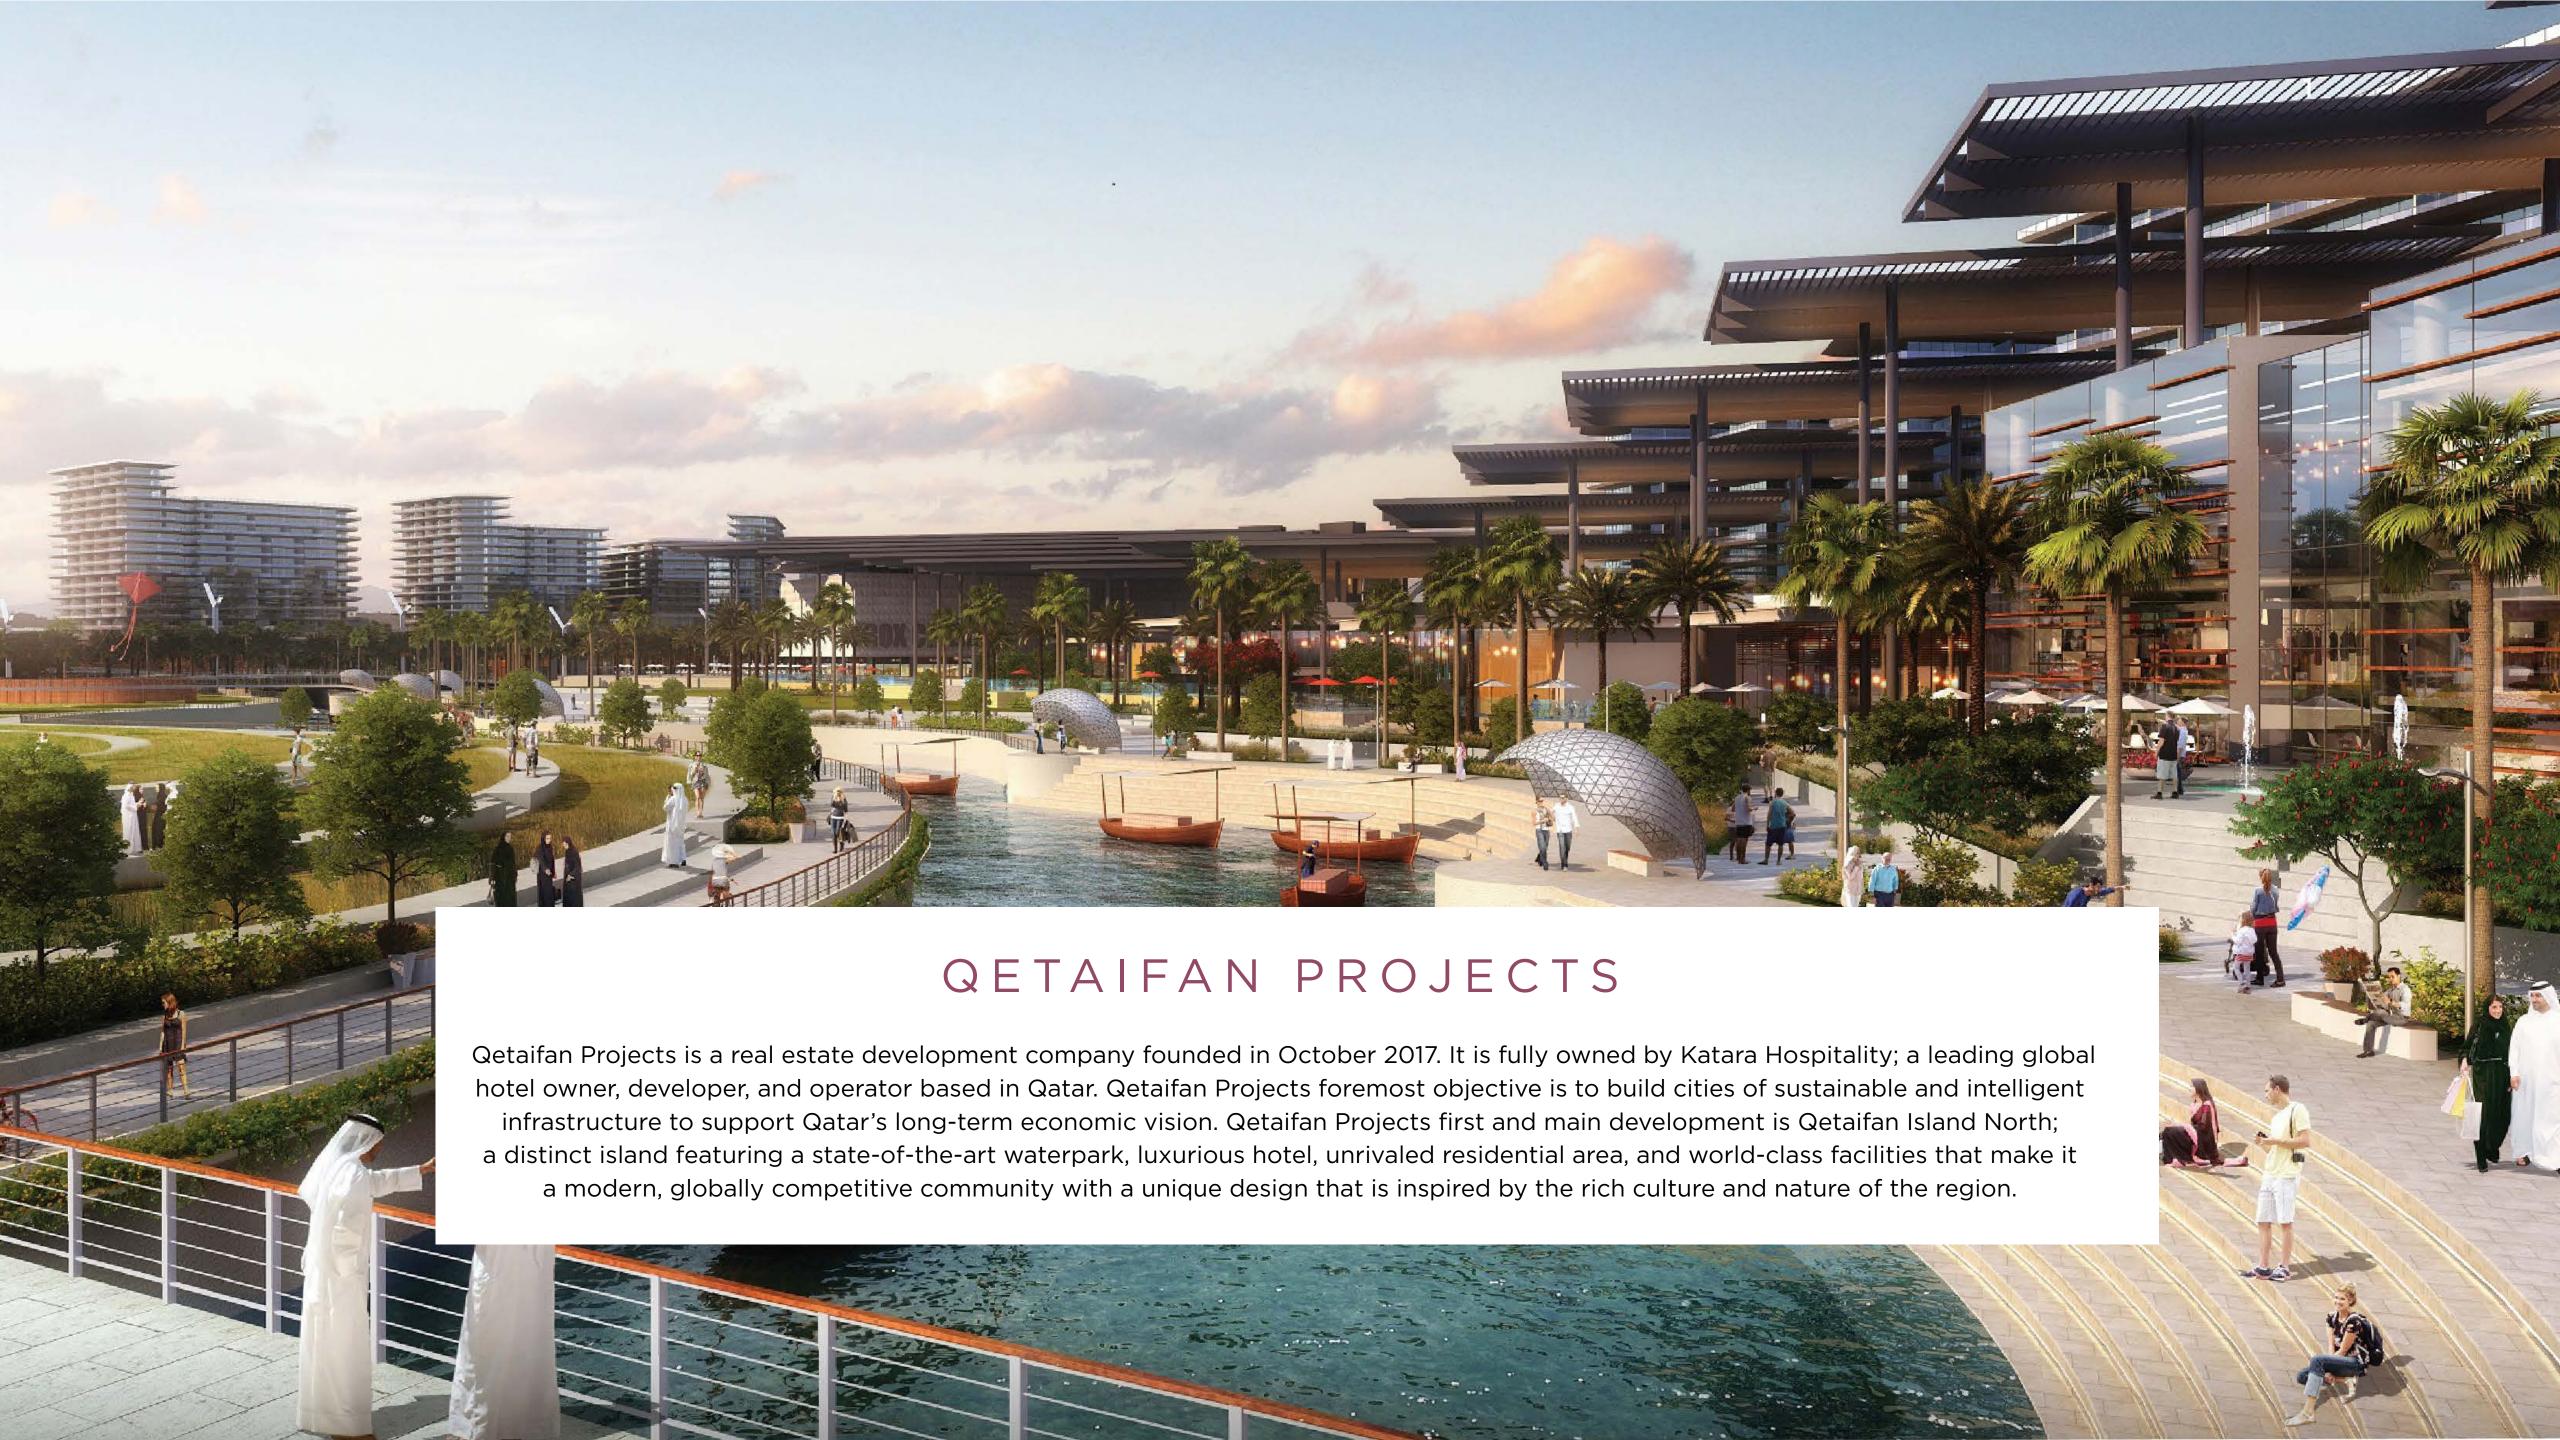

# QETAIFAN ISLAND N®RTH

RETAIL FACTSHEET

### QETAIFAN ISLAND NORTH

Qetaifan Island North is located off Lusail City, Qatar. Designed to be Qatar's future iconic destination, the project spans approximately 1.3 million square meters and also features exciting attractions that the whole family can enjoy, in addition to diversified waterfronts, distinct neighborhoods, luxurious hotel, pedestrian-friendly streets, living gardens, and world-class facilities that make it a modern, globally competitive community with a unique design that is inspired by the rich culture and nature of the region.