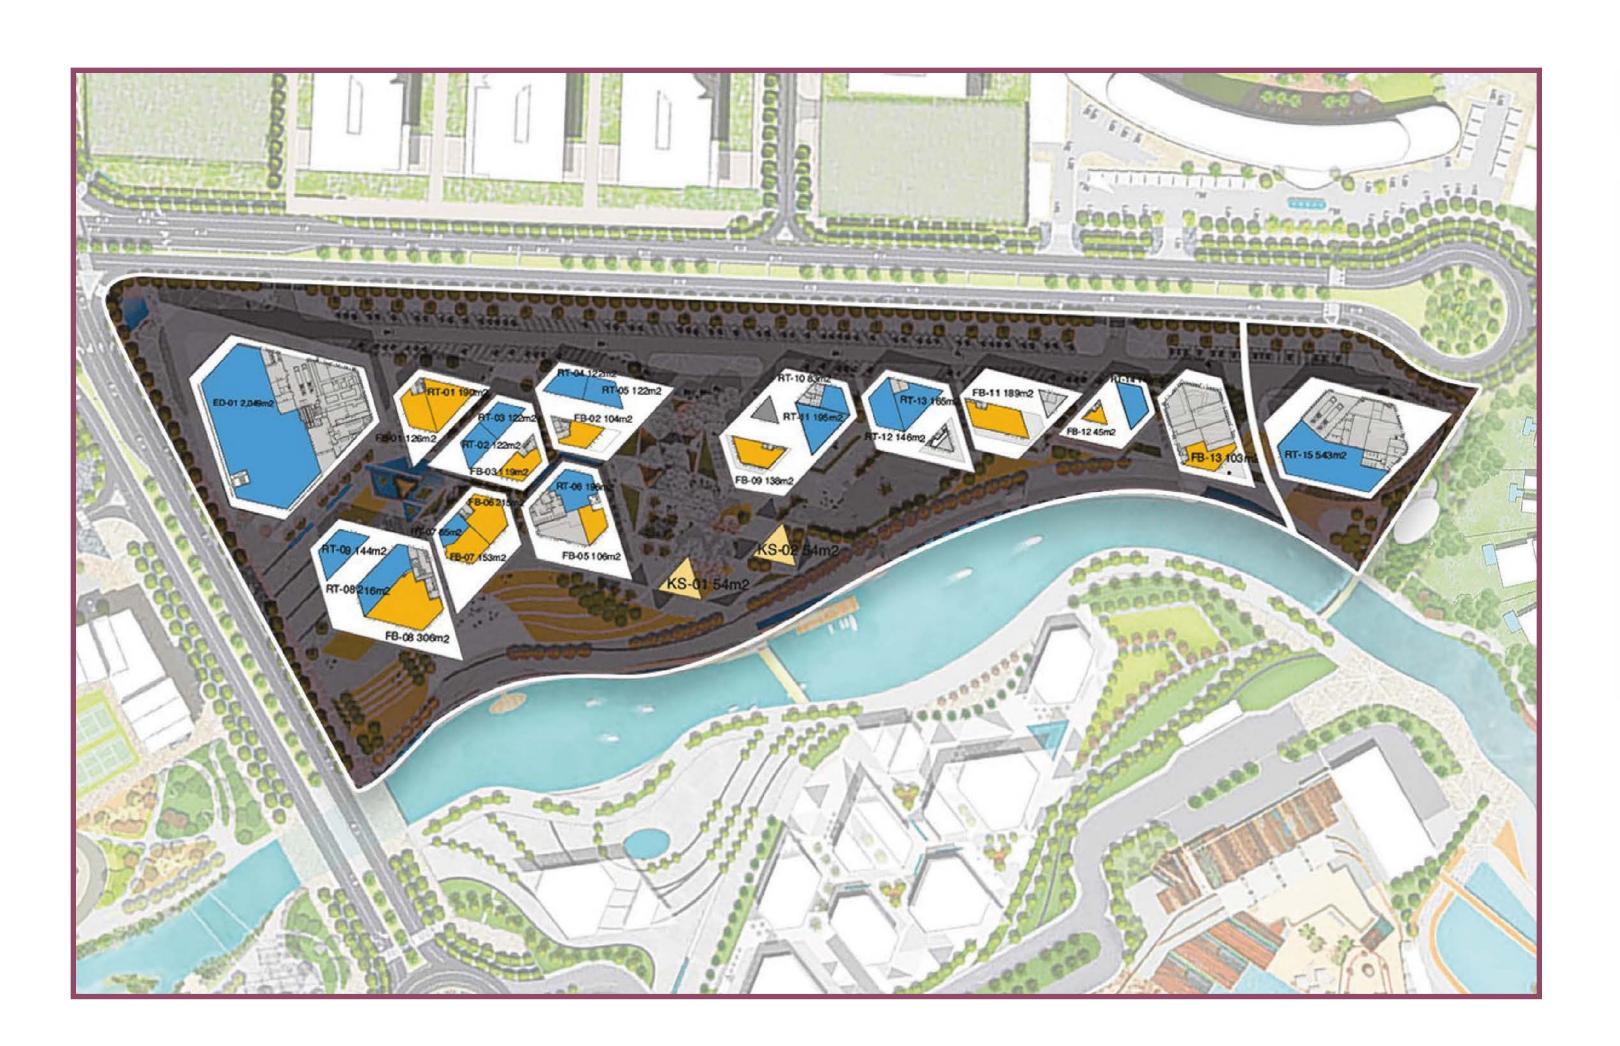

# QETAIFAN ISLAND NORTH LAYOUT

- 1. RETAIL PLAZA
- 2. FESTIVAL PLAZA
- 3. ARABIAN SOUQ
- 4. MERYAL WATERPARK
- **5.** RIXOS HOTEL
- **6.** AZURE BEACH CLUB
- 7. RESIDENTIAL AREA
- 8. MOSQUE
- 9. SCHOOL

- 92 units in 3 adjacent locations with GLA of 13,953 m2
- Waterside terrace areas for outdoor dining
- 1,426 car parking spaces
- Amazing live entertainment spectacles
- A vibrant & unique canal-side community

# RETAIL PLAZA

### RETAIL PLAZA

| Unit     | Туре   | Internal Area m2 | Unit     | Туре              | Internal Area m2 | External Area m2 |
|----------|--------|------------------|----------|-------------------|------------------|------------------|
| 00-ED-01 | Retail | 2,049            | 00-FB-01 | Café & Restaurant | 126              | 41               |
| 00-RT-01 | Retail | 190              | 00-FB-02 | Café & Restaurant | 104              | 40               |
| 00-RT-02 | Retail | 122              | 00-FB-03 | Café & Restaurant | 119              | 59               |
| 00-RT-03 | Retail | 122              | 00-FB-04 | Café & Restaurant | 164              | 41               |
| 00-RT-04 | Retail | 122              | 00-FB-05 | Café & Restaurant | 106              | 172              |
| 00-RT-05 | Retail | 122              | 00-FB-06 | Café & Restaurant | 215              | 70               |
| 00-RT-06 | Retail | 198              | 00-FB-07 | Café & Restaurant | 154              | 208              |
| 00-RT-07 | Retail | 85               | 00-FB-08 | Café & Restaurant | 306              | 182              |
| 00-RT-08 | Retail | 216              | 00-FB-09 | Café & Restaurant | 138              | 53               |
| 00-RT-09 | Retail | 144              | 00-FB-10 | Café & Restaurant | 42               | 83               |
| 00-RT-10 | Retail | 83               | 00-FB-11 | Café & Restaurant | 189              | 115              |
| 00-RT-11 | Retail | 195              | 00-FB-12 | Café & Restaurant | 45               | 82               |
| 00-RT-12 | Retail | 147              | 00-FB-13 | Café & Restaurant | 103              | 48               |
| 00-RT-13 | Retail | 165              | 00-KS-01 | Kiosk             |                  | 54               |
| 00-RT-14 | Retail | 149              | 00-KS-02 | Kiosk             |                  | 54               |
| 00-RT-15 | Retail | 543              |          | •                 |                  |                  |
|          | Total  | 4,652 m²         |          |                   | 1,810 m²         | 1,303 m²         |